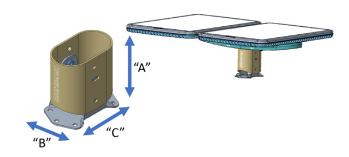

## **HL1120W Mount Options**

(1) Mast Adapter Mount

(2) Penetrating Mount

(3) Non-Penetrating Mount with Short Stanchion

(4) Non-Penetrating Mount with Long Stanchion

(5) Mast Adapter with Tripod

| Mount Kit |                                            | Part Number  | Mount Dimensions (inches) |       |       | Mount<br>Weight |
|-----------|--------------------------------------------|--------------|---------------------------|-------|-------|-----------------|
|           |                                            |              | Α                         | В     | С     | (lbs)           |
| 1         | Mast Adapter Mount                         | 1508555-0001 | 10.00                     | 3.87  | 5.85  | 3.45            |
| 2         | Penetrating Mount                          | 1508559-0001 | 5.38                      | 3.59  | 5.85  | 1.76            |
| 3         | Non-Penetrating Mount with Short Stanchion | 1508557-0001 | 5.50                      | 28.83 | 16.25 | 13.27           |
| 4         | Non-Penetrating Mount with Long Stanchion  | 1508556-0001 | 11.41                     | 28.83 | 16.25 | 14.23           |
| 5         | Mast Adapter with Trimast                  | 1508654-0001 | 29.94                     | 23-33 | 7.91  | 14.70           |