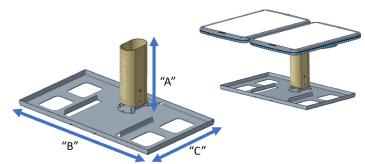

## **HL1120W Mount Options**

(1) Mast Adapter Mount

(2) Penetrating Mount

(3) Non-Penetrating Mount with Short Stanchion

(4) Non-Penetrating Mount with Long Stanchion

(5) Mast Adapter with Tripod

| Mount Kit |                                            | Part Number  | Mount Dimensions (inches) |       |       | Mount<br>Weight |
|-----------|--------------------------------------------|--------------|---------------------------|-------|-------|-----------------|
|           |                                            |              | Α                         | В     | С     | (lbs)           |
| 1         | Mast Adapter Mount                         | 1508555-0001 | 10.00                     | 3.87  | 5.85  | 3.45            |
| 2         | Penetrating Mount                          | 1508559-0001 | 5.38                      | 3.59  | 5.85  | 1.76            |
| 3         | Non-Penetrating Mount with Short Stanchion | 1508557-0001 | 5.50                      | 28.83 | 16.25 | 13.27           |
| 4         | Non-Penetrating Mount with Long Stanchion  | 1508556-0001 | 11.41                     | 28.83 | 16.25 | 14.23           |
| 5         | Mast Adapter with Trimast                  | 1508654-0001 | 29.94                     | 23-33 | 7.91  | 14.70           |