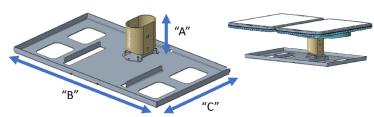

## **HL1120W Mount Options**

(1) Mast Adapter Mount

(2) Penetrating Mount

(3) Non-Penetrating Mount with Short Stanchion

(4) Non-Penetrating Mount with Long Stanchion

(5) Mast Adapter with Tripod

| Mount Kit |                                            | Part Number  | Mount Dimensions (inches) |       |       | Mount<br>Weight |
|-----------|--------------------------------------------|--------------|---------------------------|-------|-------|-----------------|
|           |                                            |              | Α                         | В     | С     | (lbs)           |
| 1         | Mast Adapter Mount                         | 1508555-0001 | 10.00                     | 3.87  | 5.85  | 3.45            |
| 2         | Penetrating Mount                          | 1508559-0001 | 5.38                      | 3.59  | 5.85  | 1.76            |
| 3         | Non-Penetrating Mount with Short Stanchion | 1508557-0001 | 5.50                      | 28.83 | 16.25 | 13.27           |
| 4         | Non-Penetrating Mount with Long Stanchion  | 1508556-0001 | 11.41                     | 28.83 | 16.25 | 14.23           |
| 5         | Mast Adapter with Trimast                  | 1508654-0001 | 29.94                     | 23-33 | 7.91  | 14.70           |