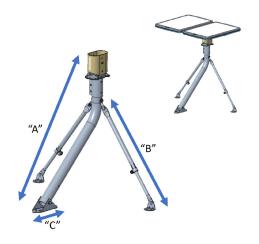

## **HL1120W Mount Options**

(1) Mast Adapter Mount

(2) Penetrating Mount

(3) Non-Penetrating Mount with Short Stanchion

(4) Non-Penetrating Mount with Long Stanchion

(5) Mast Adapter with Tripod

| Mount Kit |                                            | Part Number  | Mount Dimensions (inches) |       |       | Mount<br>Weight |
|-----------|--------------------------------------------|--------------|---------------------------|-------|-------|-----------------|
|           |                                            |              | Α                         | В     | С     | (lbs)           |
| 1         | Mast Adapter Mount                         | 1508555-0001 | 10.00                     | 3.87  | 5.85  | 3.45            |
| 2         | Penetrating Mount                          | 1508559-0001 | 5.38                      | 3.59  | 5.85  | 1.76            |
| 3         | Non-Penetrating Mount with Short Stanchion | 1508557-0001 | 5.50                      | 28.83 | 16.25 | 13.27           |
| 4         | Non-Penetrating Mount with Long Stanchion  | 1508556-0001 | 11.41                     | 28.83 | 16.25 | 14.23           |
| 5         | Mast Adapter with Trimast                  | 1508654-0001 | 29.94                     | 23-33 | 7.91  | 14.70           |