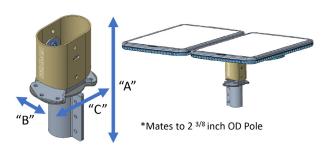

## **HL1120W Mount Options**

(1) Mast Adapter Mount

(2) Penetrating Mount

(3) Non-Penetrating Mount with Short Stanchion

(4) Non-Penetrating Mount with Long Stanchion

(5) Mast Adapter with Tripod

| Mount Kit |                                            | Part Number  | Mount Dimensions (inches) |       |       | Mount<br>Weight |
|-----------|--------------------------------------------|--------------|---------------------------|-------|-------|-----------------|
|           |                                            |              | Α                         | В     | С     | (lbs)           |
| 1         | Mast Adapter Mount                         | 1508555-0001 | 10.00                     | 3.87  | 5.85  | 3.45            |
| 2         | Penetrating Mount                          | 1508559-0001 | 5.38                      | 3.59  | 5.85  | 1.76            |
| 3         | Non-Penetrating Mount with Short Stanchion | 1508557-0001 | 5.50                      | 28.83 | 16.25 | 13.27           |
| 4         | Non-Penetrating Mount with Long Stanchion  | 1508556-0001 | 11.41                     | 28.83 | 16.25 | 14.23           |
| 5         | Mast Adapter with Trimast                  | 1508654-0001 | 29.94                     | 23-33 | 7.91  | 14.70           |