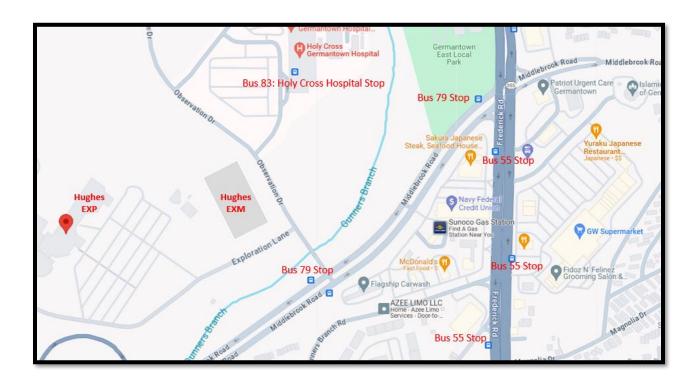

# 4.0 LOCAL AREA INFO: BUS STOPS

Please check <u>www.rideonbus.com</u> for bus route and timetable. You can download the free Ride On Trip Planner App from Apple Store or Google Play to your cell phone to plan your trip and track the bus activities.

| Germantown Transit Center (GTC) – Montgomery College (Germantown) - Milestone Ctr – Lakeforest TC – Shady Grove M – Rockville M | Monday to Sunday,<br>15 to 35 minutes interval              |
|---------------------------------------------------------------------------------------------------------------------------------|-------------------------------------------------------------|
| Holy Cross Germantown – Milestone P&R Dorsey Mill Rd – Germantown Transit Center (GTC) MARC Station (Mon-Fri only)              | Monday to Saturday,<br>35 to 45 minutes interval            |
| 79   Clarksburg Town Center – I-270 – I-370 – Shady Grove Metro Station                                                         | Monday to Friday, Peak hours only 40 to 50 minutes interval |