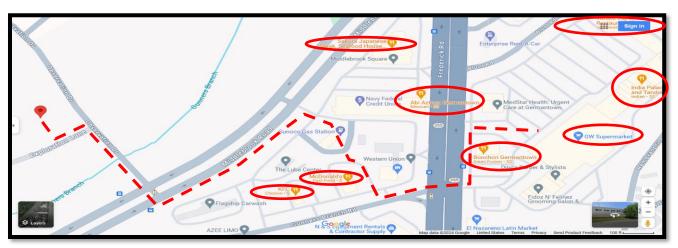

# 5.0 LOCAL AREA INFO: RESTAURANTS

Note: suggested walking path -----

| Name                                                | Address                                            |
|-----------------------------------------------------|----------------------------------------------------|
| Sakura Japanese Steak, Seafood<br>House & Sushi Bar | 11502, 2709 Middlebrook Road, Germantown, MD 20876 |
| KFC                                                 | 19650 Gunners Branch Rd, Germantown, MD 20876      |
| McDonald's                                          | 19660 Gunners Branch Rd, Germantown, MD 20876      |
| Abi Azteca Germantown                               | 11514 Middlebrook Road, Germantown, MD 20876       |
| <b>Bonchon Germantown</b>                           | 16567 S. Frederick Rd., Gaithersburg, MD           |
| Food Court in GW Supermarket                        | 19721 Frederick Rd, Germantown, MD 20876           |
| Pho 81                                              | 19735 Frederick Rd, Germantown, MD 20876           |
| Yuraku Japanese Restaurant -<br>Germantown, MD      | 19773 Frederick Rd, Germantown, MD 20876           |