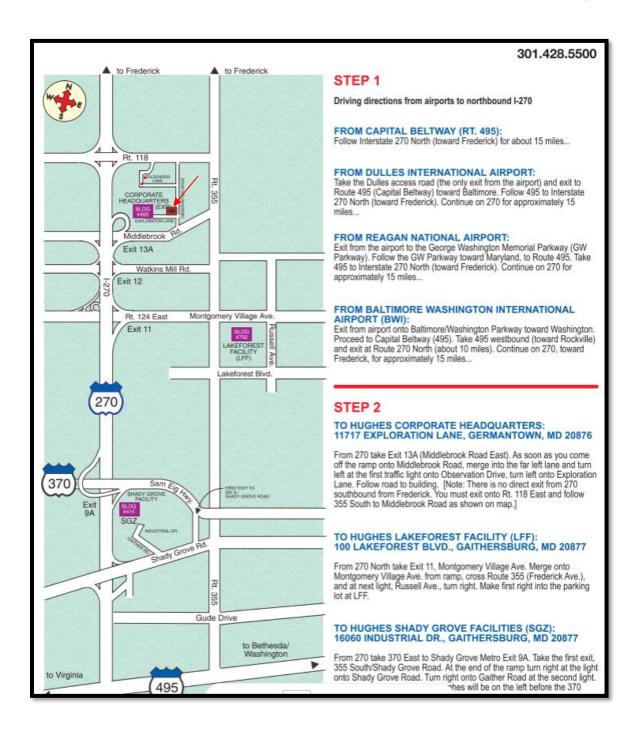

take place at the **Hughes EXM** building. The address is **19710 Observation Drive, Germantown, MD 20876.** It is right beside the Hughes Headquarter.

On the morning that your class is scheduled to begin, check in at the reception desk at the EXM building by 8:45 a.m. to obtain a badge and receive directions to the classroom for your training course. The class hours are normally from 9:00 a.m. to 12 p.m. and 1:30 p.m. to 4:30 p.m.

The free WiFi Internet access are provided in the training area.

There are some restaurants nearby within 15-20 minutes walking distance. We encourage you to rent a car during your stay in Maryland.

We look forward to providing you with world-class training at our state-of-the-art teaching facility.

## 2.0 DRIVING DIRECTIONS TO HUGHES NETWORK SYSTEMS, MD



#### 3.0 LOCAL HOTEL INFORMATION

Below are the Hughes preferred hotels. Call for Echostar/Hughes preferred rate or book via the booking link when available.

#### Spark by Hilton Germantown Washington DC North

20260 Goldenrod Ln, Germantown, MD 20876 0.9 mile from Hughes EXM

Spark by Hilton Gerrmantown Booking Link

# Fairfield Inn and Suites Germantown Gaithersburg

20025 Century Blvd, Germantown, MD 20874 2.0 mile from Hughes EXM

Fairfield Inn and Suites Germantown

#### • Holiday Inn – Gaithersburg

Two Montgomery Village Ave, Gaithersburg, MD 20879 3.6 mile from Hughes EXM

#### • Homewood Suites by Hilton Gaithersburg/ Washington, DC North,

805 Russell Ave, Gaithersburg, MD 20879 3.0 mile from Hughes EXM

#### • DoubleTree by Hilton Washington DC North Gaithersburg

620 Perry P