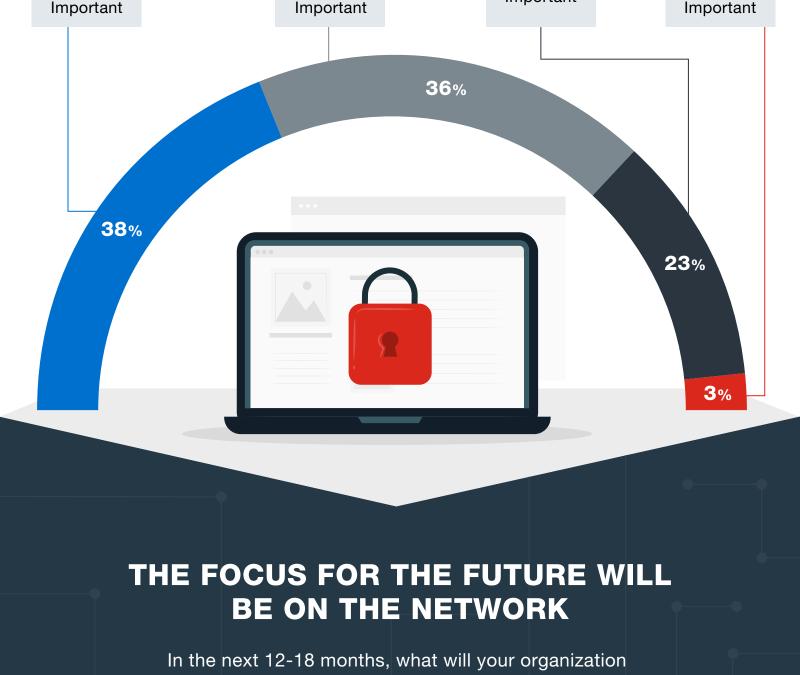

### Very Largely **Important**

CYBERSECURITY PLAYS A KEY ROLE IN

**SD-WAN DECISONS** 

If you chose to deploy an SD-WAN solution, rank the

importance of security in choosing an SD-WAN solution.

55% Cloud

Security

focus on to achieve or improve security?

Point

of Sale 9%

8% Network

Security

5% Application

Security

Mobile Applications 36%

38% Risk

Management

Not

**HELP ROLL OUT NEW SERVICES** 

What new technologies have been adopted to service customers due to COVID-19?

Contactless

Transactions 58%

eCommerce Portals Kiosks 19% RETAILERS FEEL THEY CAN ADAPT YET STAY SECURE Rank how confident you are in your PCI DSS compliance for newly-implemented sales channels? Very 37% Confident