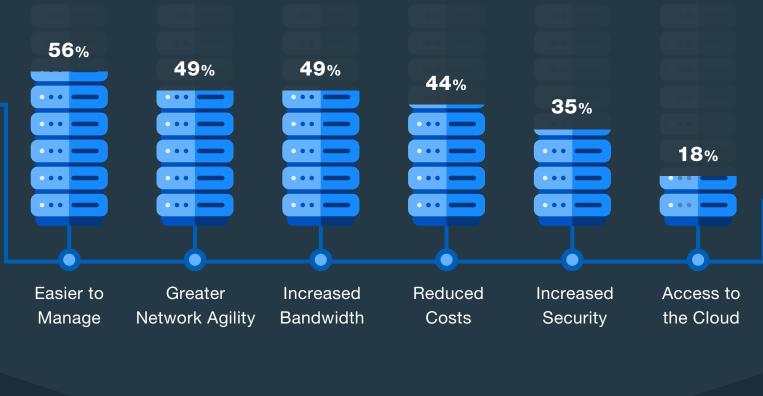

## solution, what are the primary reasons for doing so?

If you are deploying or have deployed an SD-WAN

**SD-WAN IS SOLVING A RANGE OF ISSUES** 