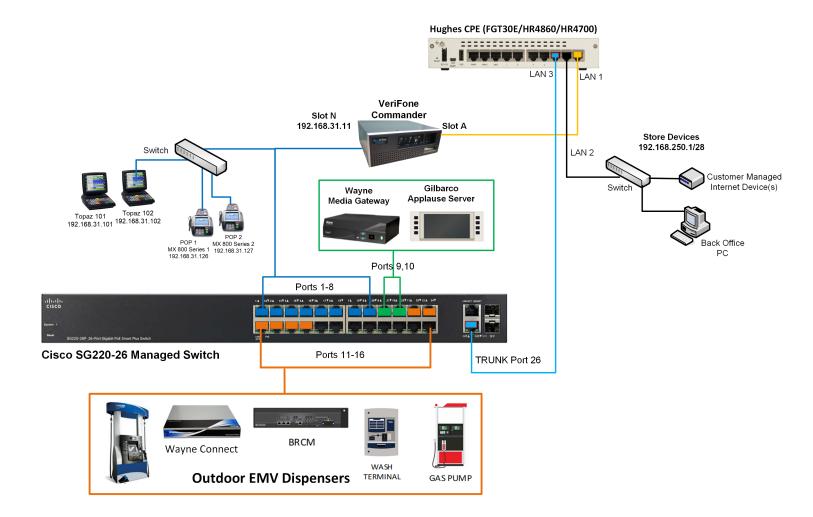

## Port Assignment on the Cisco SG220 Switch:

| Ports/VLAN           | Device                                 | Description                                                                                                                                                                                    |
|----------------------|----------------------------------------|------------------------------------------------------------------------------------------------------------------------------------------------------------------------------------------------|
| Ports 1-8 (VLAN 30)  | Verifone POS LAN                       | Subnet: 192.168.31.0/24<br>Commander Slot N: 192.168.31.11<br>Subnet Mask: 255.255.255.0<br>Default Gateway: 192.168.31.31                                                                     |
| Port 9,10 (VLAN 60)  | Wayne Media Server/<br>Applause Server | Wayne Media Server: 172.29.47.51 Subnet Mask: 255.255.255.0 Default Gateway: 172.29.47.1 Applause Server: 10.5.60.66 Subnet Mask: 255.255.255.0 Default Gateway: 10.5.60.1                     |
| Port 11-16 (VLAN 50) | Outdoor EMV Dispenser<br>LAN           | WAYNE DISPENSERS: Subnet:172.29.46.0/24 Subnet Mask: 255.255.255.0 Default Gateway: 172.29.46.1 GILBARCO DISPENSERS: Subnet:10.5.55.0/24 Subnet Mask: 255.255.255.0 Default Gateway: 10.5.55.1 |
| Port 26 (Trunk Port) | Switch Trunk Port                      | Connects to Port 3 on the Hughes FortiGate (FGT30E/HR4860/HR4700) on site                                                                                                                      |