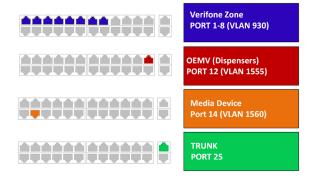

| LAN  | IP Address      | VLAN ID             | Fortigate Ports | Switch Ports |
|------|-----------------|---------------------|-----------------|--------------|
| LAN1 | 10.x.x.x/24     |                     | internal1       |              |
| LAN2 | 192.168.31.0/24 | 930                 | internal2       | 1 -8         |
| LAN3 | 172.x.x.x/29    |                     | internal3       |              |
| LAN4 | 172.x.x.x/29    | 50                  |                 | 25           |
| LAN7 | 10.5.55.0/24    | 1555                |                 | 12 - 13      |
| LAN8 | 10.5.60.0/23    | 1560                |                 | 14 - 15      |
|      |                 | 50, 930, 1555, 1560 |                 | 25           |