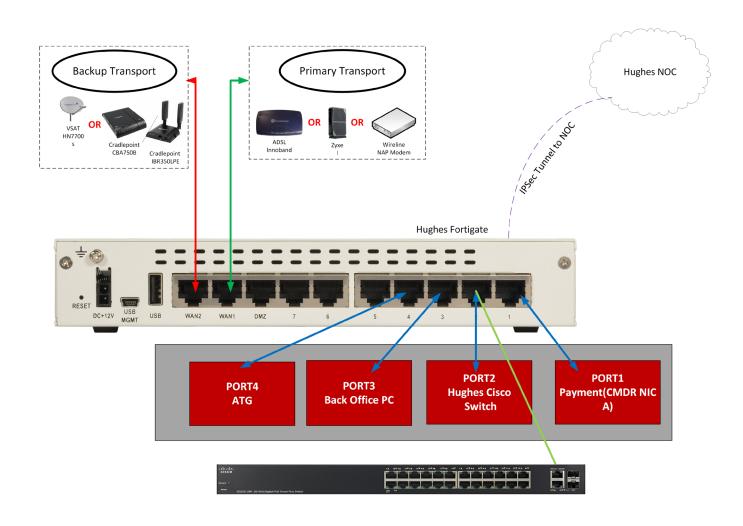

| LAN  | IP Address      | VLAN ID             | Fortigate Ports | Switch Ports |
|------|-----------------|---------------------|-----------------|--------------|
| LAN1 | 10.x.x.x/24     |                     | internal1       |              |
| LAN2 | 192.168.31.0/24 | 930                 | internal2       | 1 -8         |
| LAN3 | 172.x.x.x/29    |                     | internal3       |              |
| LAN4 | 172.x.x.x/29    | 50                  |                 | 25           |
| LAN7 | 10.5.55.0/24    | 1555                |                 | 12 - 13      |
| LAN8 | 10.5.60.0/23    | 1560                |                 | 14 - 15      |
|      |                 | 50, 930, 1555, 1560 |                 | 25           |