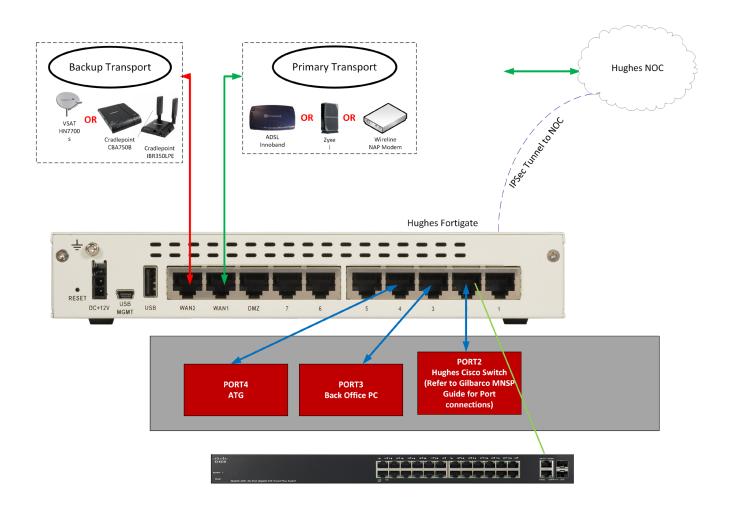

## **Chevron Gilbarco MNSP Setup Guide**

Milliman





HughesON is a suite of innovative, Cloud-ready network and digital media solutions designed for the unique needs of distributed enterprises in industries such as retail, hospitality, and retail petroleum.

| LAN  | IP Address   | VLAN ID                          | Fortigate Ports | Switch Ports |
|------|--------------|----------------------------------|-----------------|--------------|
| LAN1 | 10.x.x.x/24  |                                  | internal1       |              |
| LAN2 | 172.x.x.x/29 | 50                               | internal2       | 25           |
| LAN3 | 172.x.x.x/29 |                                  | internal3       |              |
| LAN5 | 10.5.50.0/30 | 1550                             |                 | 5            |
| LAN6 | 10.5.48.0/26 | 1548