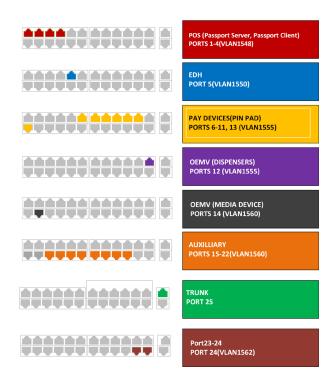

| LAN  | IP Address   | VLAN ID                          | Fortigate Ports | Switch Ports |
|------|--------------|----------------------------------|-----------------|--------------|
| LAN1 | 10.x.x.x/24  |                                  | internal1       |              |
| LAN2 | 172.x.x.x/29 | 50                               | internal2       | 25           |
| LAN3 | 172.x.x.x/29 |                                  | internal3       |              |
| LAN5 | 10.5.50.0/30 | 1550                             |                 | 5            |
| LAN6 | 10.5.48.0/26 | 1548                             |                 | 1 - 4        |
| LAN7 | 10.5.55.0/24 | 1555                             |                 | 6 - 13       |
| LAN8 | 10.5.60.0/23 | 1560                             |                 | 14 - 22      |
| LAN9 | 10.5.62.0/29 | 1562                             |                 | 23 , 24      |
|      |              | 50, 1548, 1550, 1555, 1560, 1562 |                 | 25           |